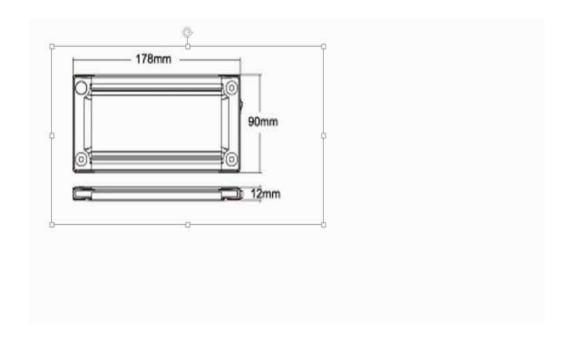

## Technical Drawing (not to scale)

## **Specification**

Voltage Material: Colour No. of LED's Lumen's Certificate Dimensions

10-30 Volts DC Lens: MS. Base: Aluminum and ABS Plastic White 42 823 Lumen's ECE R10. Please see above

The information contained in this document is correct to the best of our knowledge at the time of printing. However, specifications may change at any time without notice.