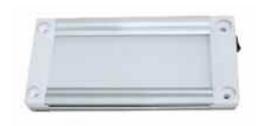

## **Technical Information Sheet**

Part No. 0-668-70

**Small Interior Light** 

Durite's small interior light consists of 42 square LED's. On/off switch. DC 10-30 volts. Frosted Lens.

## **Specification**

Voltage Material: Colour No. of LED's Lumen's Certificate Dimensions

10-30 Volts DC Lens: MS. Base: Aluminum and ABS Plastic White 42 823 Lumen's ECE R10. Please see above

The information contained in this document is correct to the best of our knowledge at the time of printing. However, specifications may change at any time without notice.